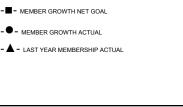

## **LOCATION WASHINGTON**

**GMT CA** 

|                       | Club          | S         |               | Members               |                           |                         |                                              |
|-----------------------|---------------|-----------|---------------|-----------------------|---------------------------|-------------------------|----------------------------------------------|
| RESULTS FOR 2017-2018 |               |           |               | RESULTS FOR 2017-2018 |                           |                         |                                              |
| QUARTER               | NEW CLUB GOAL | NEW CLUBS | DROPPED CLUBS | QUARTER               | MEMBER GROWTH NET<br>GOAL | MEMBER GROWTH<br>ACTUAL | DROPPED MEMBERS ACTUAL (including transfers) |
| JULY/AUG/SEPT         | 0             | 0         | 0             | JULY/AUG/SEPT         | -16                       | 23                      | 29                                           |
| OCT/NOV/DEC           | 1             | 0         | 0             | OCT/NOV/DEC           | 30                        | 25                      | 15                                           |
| JAN/FEB/MAR           | 1             | 0         | 0             | JAN/FEB/MAR           | 14                        | 7                       | 8                                            |
| APR/MAY/JUNE          | 0             | 0         | 0             | APR/MAY/JUNE          | 17                        | 0                       | 0                                            |

## GOALS AND ACTUAL MEMBERS CUMULATIVE

| DROPPED CLUBS: 0 |    |
|------------------|----|
| DROPPED MEMBERS  |    |
| DECEASED         | 6  |
| CLUB CANCELLED   | 0  |
| OTHER            | 46 |
| TOTAL            | 52 |