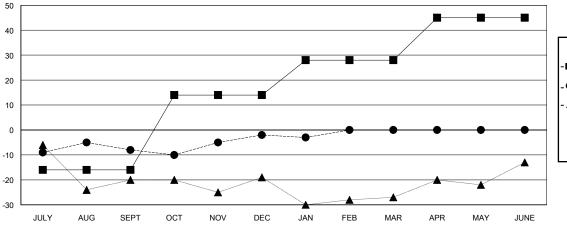

## **LOCATION WASHINGTON**

**GMT CA** 

|                       | Club          | S         |               | Members               |                           |                         |                                              |
|-----------------------|---------------|-----------|---------------|-----------------------|---------------------------|-------------------------|----------------------------------------------|
| RESULTS FOR 2017-2018 |               |           |               | RESULTS FOR 2017-2018 |                           |                         |                                              |
| QUARTER               | NEW CLUB GOAL | NEW CLUBS | DROPPED CLUBS | QUARTER               | MEMBER GROWTH NET<br>GOAL | MEMBER GROWTH<br>ACTUAL | DROPPED MEMBERS ACTUAL (including transfers) |
| JULY/AUG/SEPT         | 0             | 0         | 0             | JULY/AUG/SEPT         | -16                       | 23                      | 29                                           |
| OCT/NOV/DEC           | 1             | 0         | 0             | OCT/NOV/DEC           | 30                        | 25                      | 15                                           |
| JAN/FEB/MAR           | 1             | 0         | 0             | JAN/FEB/MAR           | 14                        | 7                       | 8                                            |
| APR/MAY/JUNE          | 0             | 0         | 0             | APR/MAY/JUNE          | 17                        | 0                       | 0                                            |

## GOALS AND ACTUAL NEW CLUBS CUMULATIVE